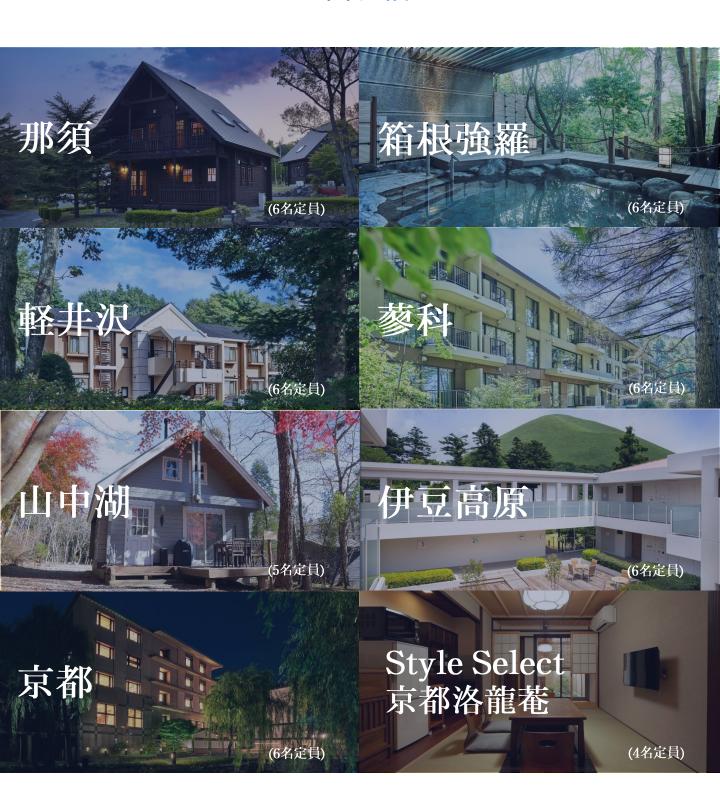

# 魅力2 宿は8か所から予約時に自由に選択!

ご予約時に8か所の中からその都度ご選択いただけます。 「那須」「山中湖」「伊豆高原」では、 わんちゃんと一緒にお泊まりいただける 客室もご用意しており、ご利用の幅も広がります!

### - 対象施設 -

那須 (※1) / 箱根強羅 / 軽井沢 / 蓼科 / 山中湖 (※1 ※2) / 伊豆高原 (※1) / 京都 / Style Select 京都洛龍菴

※1 愛犬同伴客室もご利用可能 ※2 グランドヴィラタイプは対象外