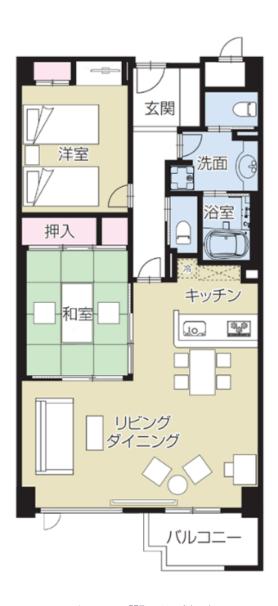

# 魅力3 1枚で定員(4~6名)まで泊まれる!

客室は4~6名定員でゆったり広々! 寝室も分かれており大人数でのご利用もストレスなく叶えます。 フルキッチン付きで時間を気にせずお部屋での食事も楽しめます!

### - 客室紹介 -

- ✓ 定員6名、2LDK・約70㎡を 基本とした客室
- ✓ フルキッチン付き
- ✓ 独立した寝室でプライベート 空間を確保

※キッチン・間取りは一例です